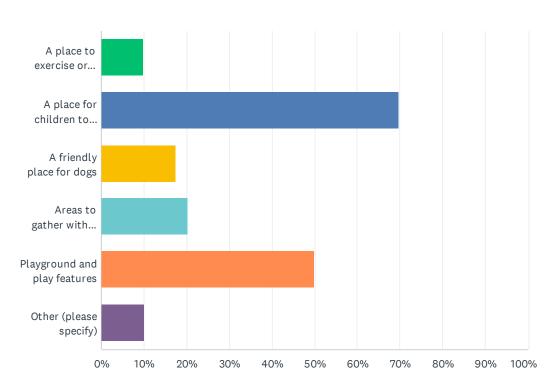

## Q4 If you currently use the park, what qualities of Anna's Meadow Park do you most enjoy? (Choose two)

| ANSWER CHOICES                              | RESPONSES |     |
|---------------------------------------------|-----------|-----|
| A place to exercise or play sports          | 9.72%     | 24  |
| A place for children to play and run        | 69.64%    | 172 |
| A friendly place for dogs                   | 17.41%    | 43  |
| Areas to gather with neighbors, read, relax | 20.24%    | 50  |
| Playground and play features                | 49.80%    | 123 |
| Other (please specify)                      | 10.12%    | 25  |
| Total Respondents: 247                      |           |     |