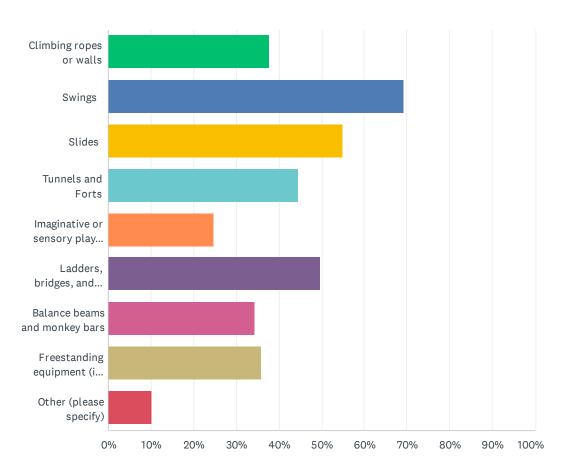

### Q5 What types of play equipment do the children in your household most enjoy? (Please select your top three).

| ANSWER CHOICES                                                 | RESPONSES |     |
|----------------------------------------------------------------|-----------|-----|
| Climbing ropes or walls                                        | 37.68%    | 104 |
| Swings                                                         | 69.20%    | 191 |
| Slides                                                         | 55.07%    | 152 |
| Tunnels and Forts                                              | 44.57%    | 123 |
| Imaginative or sensory play elements (i.e. music, sand tables) | 24.64%    | 68  |
| Ladders, bridges, and platforms                                | 49.64%    | 137 |
| Balance beams and monkey bars                                  | 34.42%    | 95  |
| Freestanding equipment (i.e. Spinners/Seesaws)                 | 35.87%    | 99  |
| Other (please specify)                                         | 10.14%    | 28  |
| Total Respondents: 276                                         |           |     |
|                                                                |           |     |