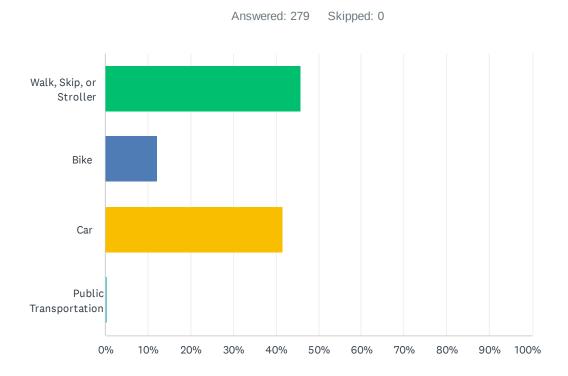

### Q2 How are you most likely to travel to Anna's Meadow Park?

| ANSWER CHOICES          | RESPONSES |     |
|-------------------------|-----------|-----|
| Walk, Skip, or Stroller | 45.88%    | 128 |
| Bike                    | 12.19%    | 34  |
| Car                     | 41.58%    | 116 |
| Public Transportation   | 0.36%     | 1   |
| TOTAL                   |           | 279 |