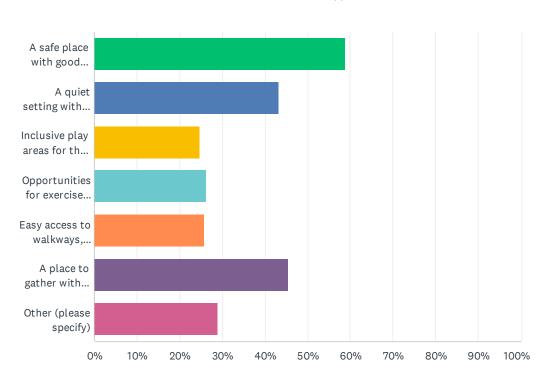

### Q3 What qualities do you look for when you choose a park to visit? (Please select top two choices)

| ANSWER CHOICES                                     | RESPONSES |     |
|----------------------------------------------------|-----------|-----|
| A safe place with good visibility                  | 58.78%    | 164 |
| A quiet setting with plenty of trees and wildlife  | 43.37%    | 121 |
| Inclusive play areas for those with special needs  | 24.73%    | 69  |
| Opportunities for exercise or to play sports       | 26.16%    | 73  |
| Easy access to walkways, paths, trails for walking | 25.81%    | 72  |
| A place to gather with friends and family          | 45.52%    | 127 |
| Other (please specify)                             | 29.03%    | 81  |
| Total Respondents: 279                             |           |     |