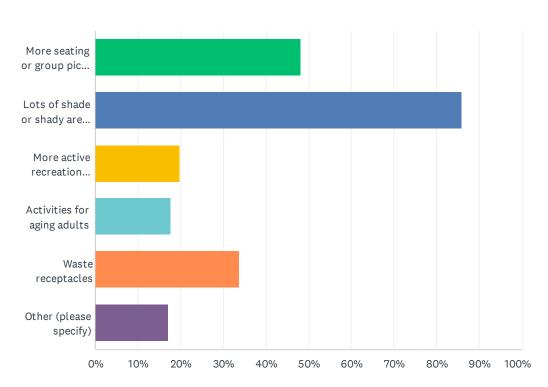

| 8/15/2022 3:08 PM  |
| 26 | Less is more, the City cannot afford maintenance - just give us places to sit, drink water and occasionally mow (when water is available)                              | 8/15/2022 3:02 PM  |
| 27 | ADA compliant swing                                                                                                                                                    | 8/15/2022 2:44 PM  |
| 28 | towers, lots of swings                                                                                                                                                 | 8/15/2022 2:41 PM  |

## Q6 Besides updating the play structure, what other features or park amenities would improve your experience at Anna's Meadow Park?





| ANSWER CHOICES                       | RESPONSES |     |
|--------------------------------------|-----------|-----|
| More seating or group picnic areas   | 48.19%    | 133 |
| Lots of shade or shady areas to rest | 85.87%    | 237 |
| More active recreation activities    | 19.93%    | 55  |
| Activities for aging adults          | 17.75%    | 49  |
| Waste receptacles                    | 33.70%    | 93  |
| Other (please specify)               | 17.03%    | 47  |
| Total Respondents: 276               |           |     |

| # | OTHER (PLEASE SPECIFY)                                                                                                                                          | DATE               |
|---|------------------------------------------------------------------------